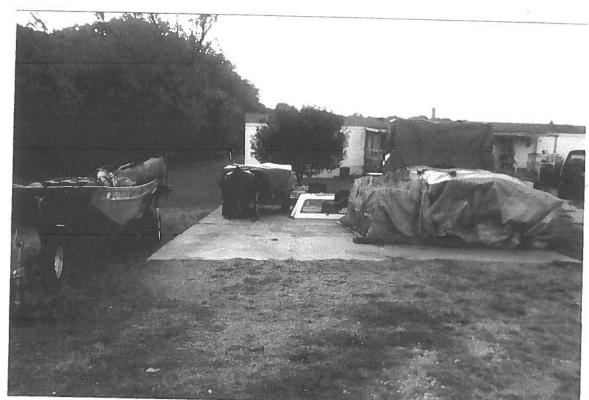

Burning pile was picked up and put into dumpster hauled away by contracted trash hauler. All window stored in shed out of view. Paint and mineral spirits all sealed stored in shed all white mitals and recycled Steel went to recycle center. All aluminuous old patheries went to recycling center. Thank you for your time and patience.

#3

##

#95

#6

All paint (layter & moisons) Sprits) are In Shed now

#9

#10

#12