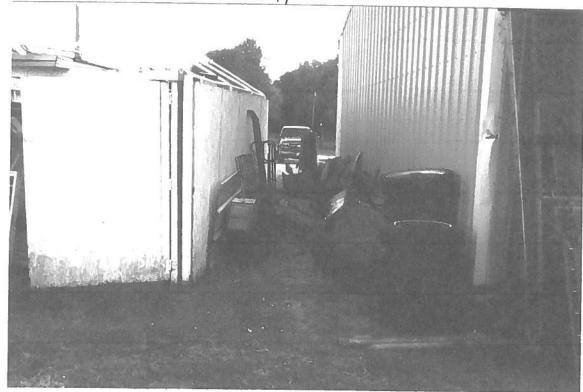

Burning pile was picked up and put into dumpster hauled away by contracted trash hauler. All window stored in shed out of view. Paint and mineral spirits all sealed stored in shed all white mitals and recycled Steel went to recycle center. All aluminuous old patheries went to recycling center. Thank you for your time and patience.

#3

##

#95

#6

All paint (layter & moisons) Sprits) are In Shed now

#9

#10

#12