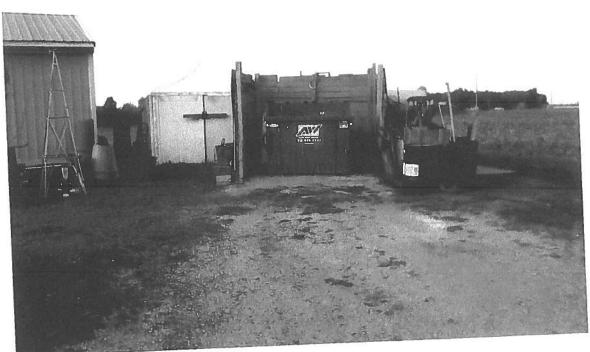

Burning pile was picked up and put into dumpster hauled away by contracted trash hauler. All window stored in shed out of view. Paint and mineral spirits all sealed stored in shed all white mitals and recycled Steel went to recycle center. All aluminuous old patheries went to recycling center. Thank you for your time and patience.

#3

##

#95

#6

All paint (layter & moisons) Sprits) are In Shed now

#9

#10

#12