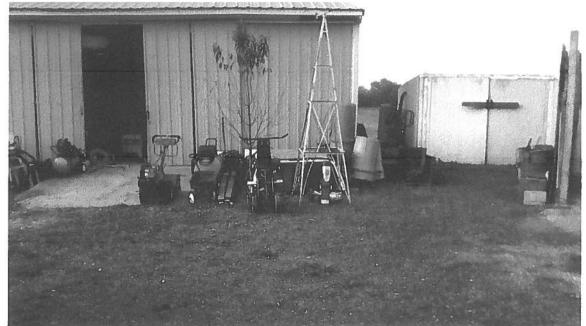

Burning pile was picked up and put into dumpster hauled away by contracted trash hauler. All window stored in shed out of view. Paint and mineral spirits all sealed stored in shed all white mitals and recycled Steel went to recycle center. All aluminuous old patheries went to recycling center. Thank you for your time and patience.

#3

##

#95

#6

All paint (layter & moisons) Sprits) are In Shed now

#9

#10

#12