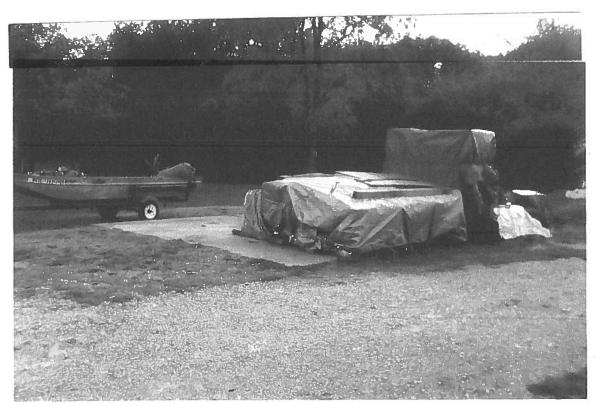

Burning pile was picked up and put into dumpster hauled away by contracted trash hauler. All window stored in shed out of view. Paint and mineral spirits all sealed stored in shed all white mitals and recycled Steel went to recycle center. All aluminuous old patheries went to recycling center. Thank you for your time and patience.

#3

##

#95

#6

All paint (layter & moisons) Sprits) are In Shed now

#9

#10

#12