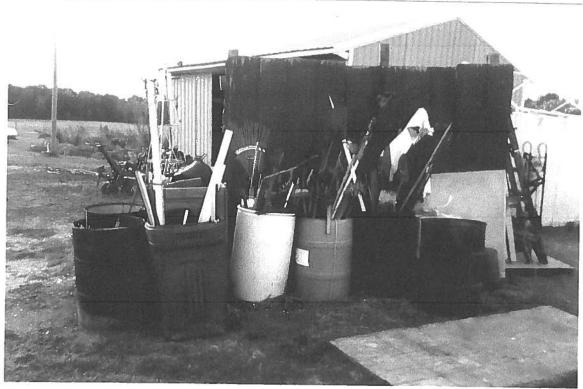

Burning pile was picked up and put into dumpster hauled away by contracted trash hauler. All window stored in shed out of view. Paint and mineral spirits all sealed stored in shed all white mitals and recycled Steel went to recycle center. All aluminuous old patheries went to recycling center. Thank you for your time and patience.

#3

##

#95

#6

All paint (layter & moisons) Sprits) are In Shed now

#9

#10

#12