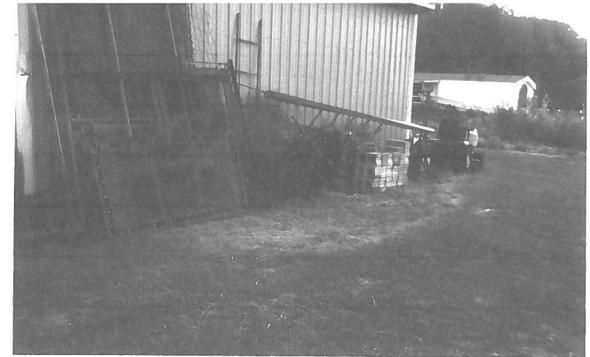

Burning pile was picked up and put into dumpster hauled away by contracted trash hauler. All window stored in shed out of view. Paint and mineral spirits all sealed stored in shed all white mitals and recycled Steel went to recycle center. All aluminuous old patheries went to recycling center. Thank you for your time and patience.

#3

##

#95

#6

All paint (layter & moisons) Sprits) are In Shed now

#9

#10

#12